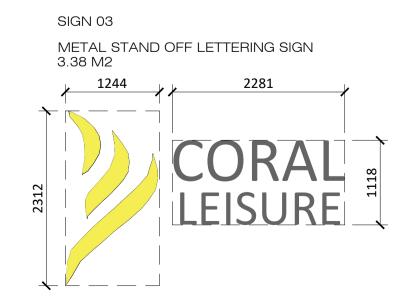

# 7.24 M2

PRINTED SIGN ON PRESSED METAL BALUSTRADE

SIGN 02 PRINTED SIGN ON PRESSED METAL BALUSTRADE 3.38 M2

NORTH-WEST ELEVATION AS PROPOSED

NOTES

pricing. This drawing is not for Construction. Do not scale from this drawing. Figured dimensions only to be taken from this drawing. All dimensions must be checked on site prior to construction, demolition or manufacturing. All dimensions in millimetres unless otherwise stated. Drawings to read in conjunction with all project documentation. This drawing must not be reproduced in whole or part without written consent. © Demesne Architects Limited. All Rights Reserved.

### SIGNAGE AREA TABLE

| SIGN 01 | 7.24 m2  |
|---------|----------|
| SIGN 02 | 3.38 m2  |
| SIGN 03 | 5.42 m2  |
|         |          |
| TOTAL   | 16.04 m2 |

REV DATE DESCRIPTION

Wicklow Swimming Pool, Station Road,