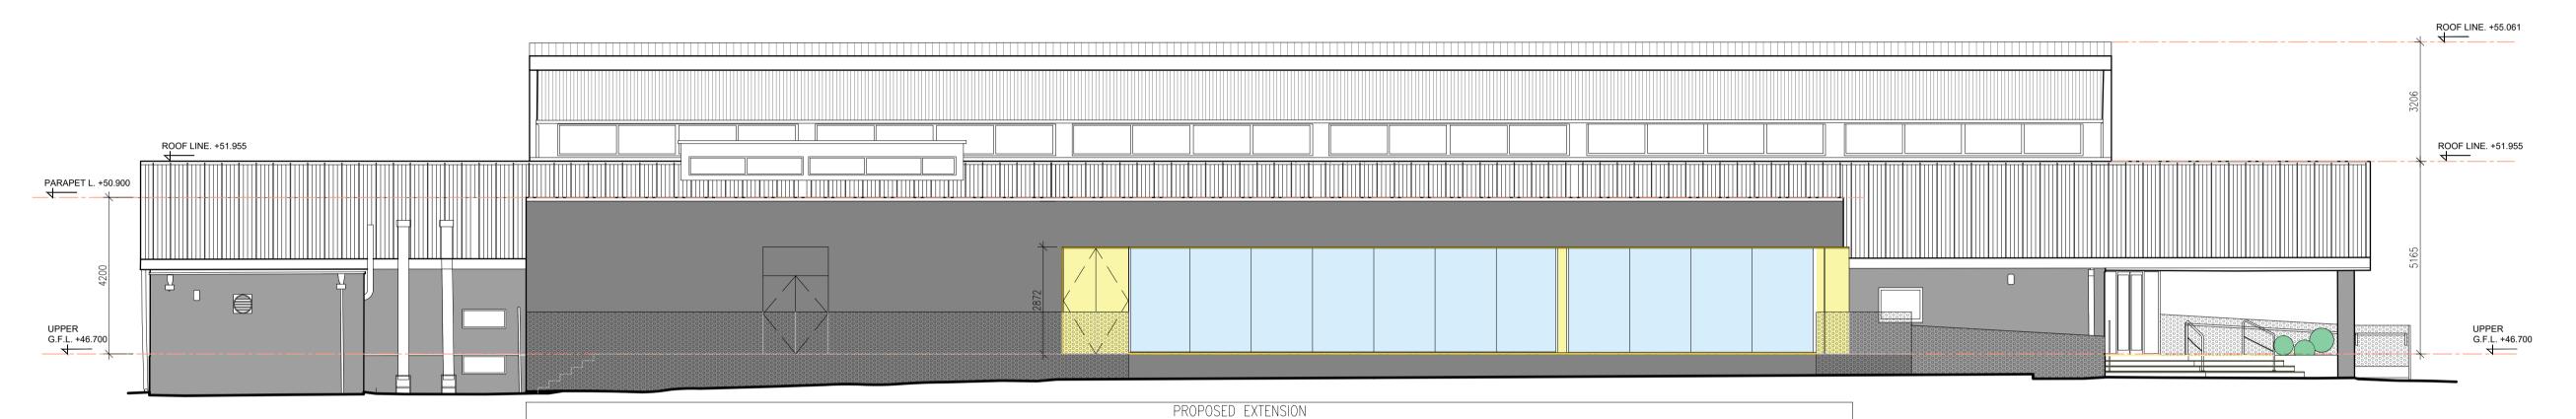

# SOUTH-WEST ELEVATION AS PROPOSED

## **FINISHES**

NEW ROOF: FLAT ROOF WITH PARAPET, BITUMEN FINISH

NEW WINDOWS TO BE POLYESTER POWDERCOATED ALUMINIUM WINDOWS GREY TO MATCH EXISTING AESTHETIC WITH PRESSED METAL FEATURE SURROUND IN SULPHUR YELLOW RAL TBC

NEW EXTERNAL WALLS; PAINTED RENDER IN DARK GREY. COLOUR TBC

EXISTING EXTERNAL WALLS TO BE REPAINTED IN DARK GREY. COLOUR TBC

EXISTING METAL CLADDING TO BE CLEANED AND REPAIRED

NEW SIGNAGE TBC