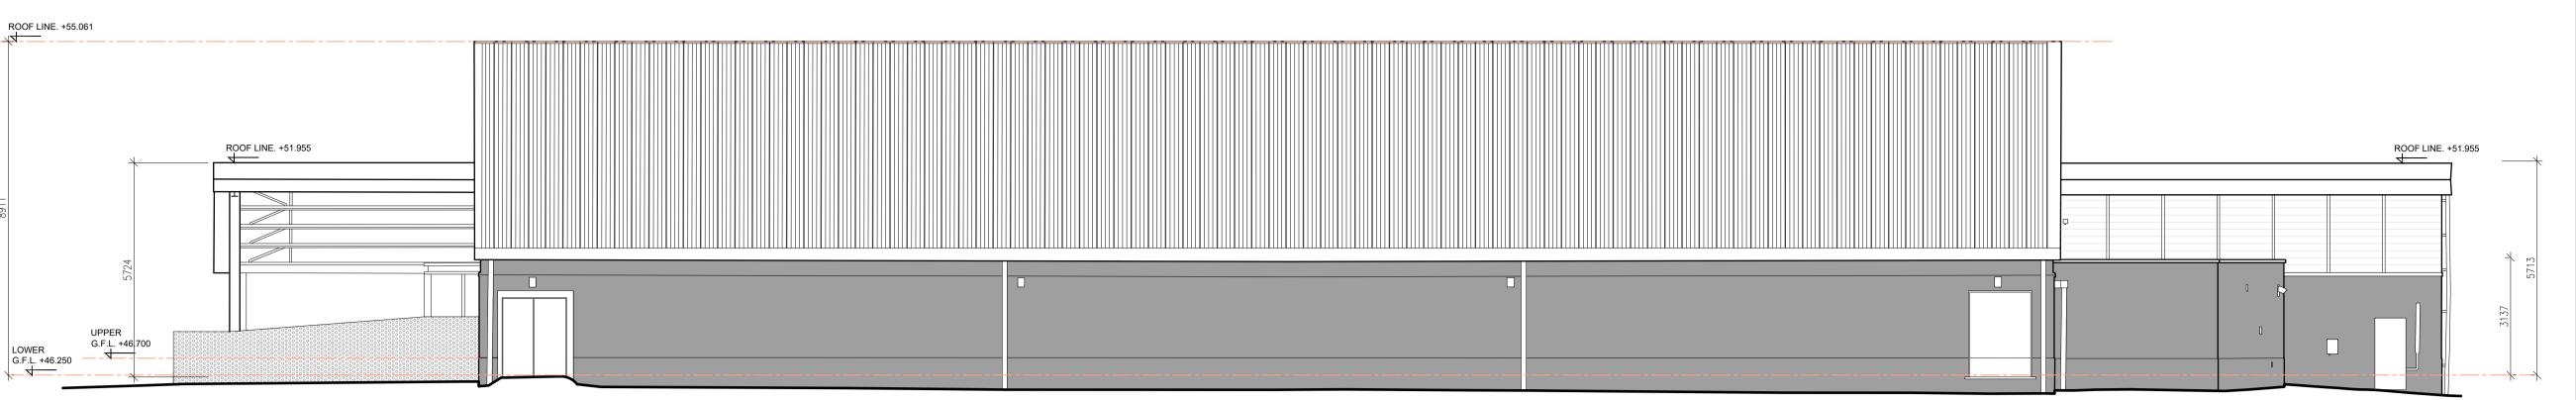

# NORTH-EAST ELEVATION AS PROPOSED



# SOUTH-WEST ELEVATION AS PROPOSED

# 7.24 M2

PRINTED SIGN ON PRESSED METAL BALUSTRADE

SIGN 02 PRINTED SIGN ON PRESSED METAL BALUSTRADE 3.38 M2









NORTH-WEST ELEVATION AS PROPOSED

NOTES

pricing. This drawing is not for Construction. Do not scale from this drawing. Figured dimensions only to be taken from this drawing. All dimensions must be checked on site prior to construction, demolition or manufacturing. All dimensions in millimetres unless otherwise stated. Drawings to read in conjunction with all project documentation. This drawing must not be reproduced in whole or part without written consent. © Demesne Architects Limited. All Rights Reserved.

## **FINISHES**

NEW ROOF: FLAT ROOF WITH PARAPET, BITUMEN FINISH

NEW WINDOWS TO BE POLYE