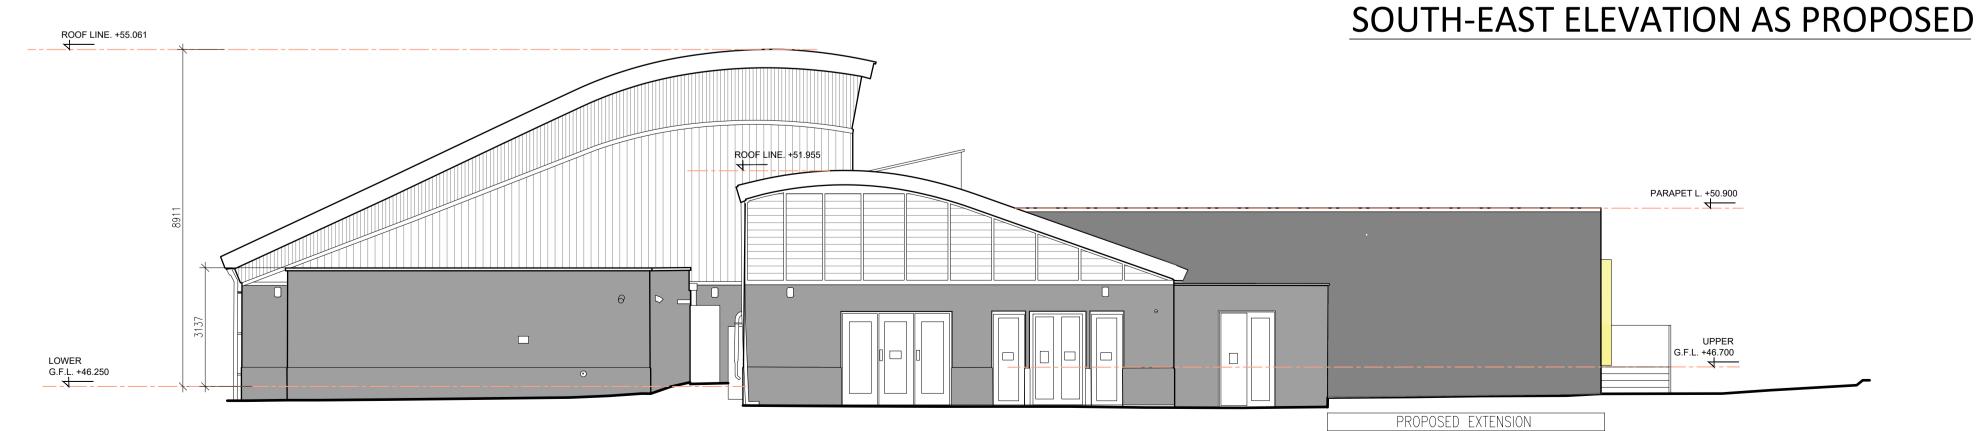

# SOUTH-WEST ELEVATION AS PROPOSED

## **FINISHES**

NEW ROOF: FLAT ROOF WITH PARAPET, BITUMEN FINISH

NEW WINDOWS TO BE POLYESTER POWDERCOATED ALUMINIUM WINDOWS GREY TO MATCH EXISTING AESTHETIC WITH PRESSED METAL FEATURE SURROUND IN SULPHUR YELLOW RAL TBC

NEW EXTERNAL WALLS; PAINTED RENDER IN DARK GREY. COLOUR TBC

EXISTING EXTERNAL WALLS TO BE REPAINTED IN DARK GREY. COLOUR TBC

EXISTING METAL CLADDING TO BE CLEANED AND REPAIRED

NEW SIGNAGE TBC