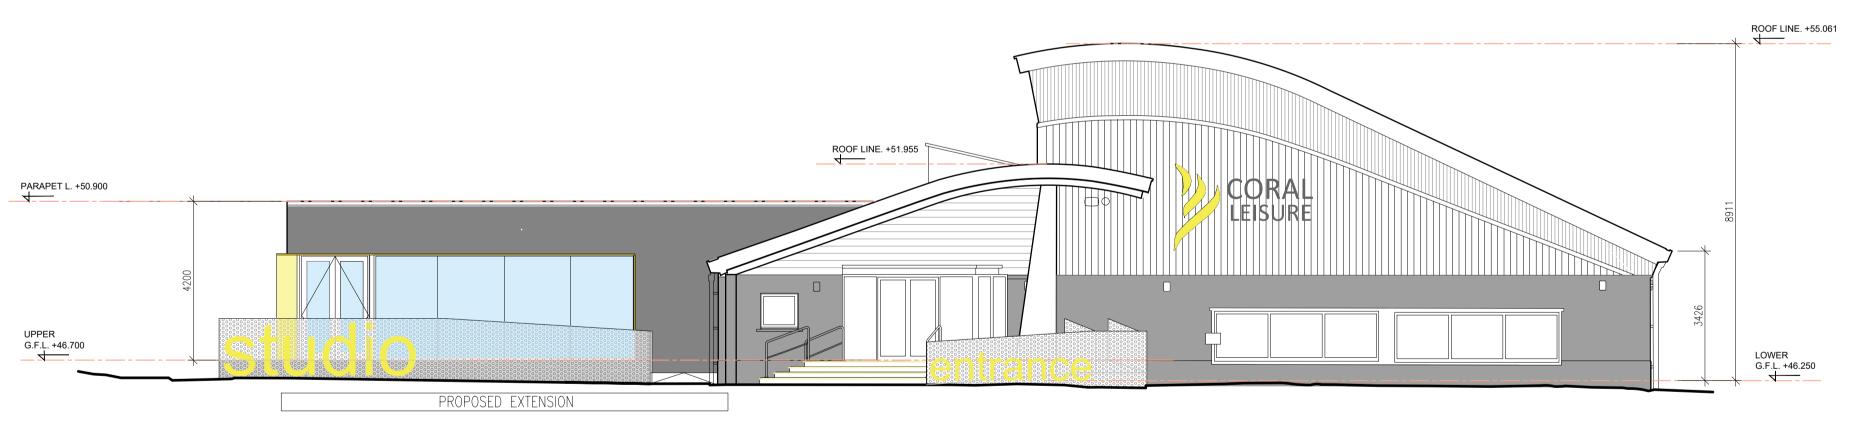

# NORTH-EAST ELEVATION AS PROPOSED

## **FINISHES**

NEW ROOF: FLAT ROOF WITH PARAPET, BITUMEN FINISH

NEW WINDOWS TO BE POLYESTER POWDERCOATED ALUMINIUM WINDOWS GREY TO MATCH EXISTING AESTHETIC WITH PRESSED METAL FEATURE SURROUND IN SULPHUR YELLOW RAL TBC

NEW EXTERNAL WALLS; PAINTED RENDER IN DARK GREY. COLOUR TBC

EXISTING EXTERNAL WALLS TO BE REPAINTED IN DARK GREY. COLOUR TBC

EXISTING METAL CLADDING TO BE CLEANED AND REPAIRED

NEW SIGNAGE TBC

### SIGNAGE AREA TABLE

| SIGN 01 | 7.24 m2  |
|---------|----------|
| SIGN 02 | 3.38 m2  |
| SIGN 03 | 5.42 m2  |
|         |          |
| TOTAL   | 16.04 m2 |

REV DATE DESCRIPTION

Wicklow Swimming Pool, Station Road,